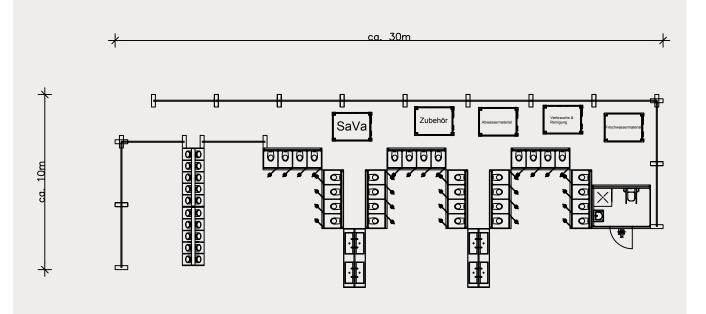

### **Technical specifications**

**Overall dimensions:** Approx. 31m x 10m (310m²)

Required connections: Electricity: 63A/32A/16A CEE connection / 230 V protective contactor

Water supply: Storz  $- C / \frac{3}{4}$ " GEKA

### **Material:**

| Vacuum modules            |   | Spaces | SANI service boxes              |        |
|---------------------------|---|--------|---------------------------------|--------|
| Vacuum WC-Explorer:       | 8 | 32     | Vacuum-Box:                     | 1      |
| Vacuum Wash-Explorer:     | 2 | 16     | Freshwater-Box:                 | 1      |
| Vacuum Urinal-Explorer:   | 2 | 20     | Wastewater-Box                  | 1      |
| Vacuum Handicap-Explorer: | 1 | 1      | Cleaning-/Material-Box:         | 1      |
|                           |   |        | Spare Parts-/Electricity-Box:   | 1      |
|                           |   |        | Site fence (tarpaulin covered): | Option |