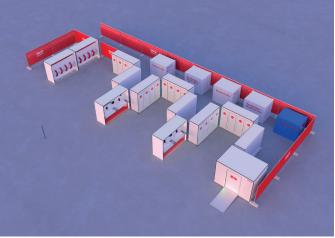

ion**

The SANI Camp 32 V Infield consist of four different modules equipped with 100% vacuum technology. This allows for water savings of around 80%

Telematics remote monitoring records and analyzes the consumption of fresh water and waste water in real time.

We take care of comprehensive planning and the entire process for you. From true-to-scale CAD planning, the precise calculation of electricity and water requirements as well as cleaning and technical service on-site to the dismantling of the

camps – our all-round carefree service for your event.

The SANI Camp 32 V Infield is ideally suited for event areas directly in front of the stage and, like all SANI service camps, can also be implemented self-sufficiently, as required.

Please contact us to discuss your individual event!







# **SANI Camp 32 V Infield**SANI Service-Camps

### **Technical specifications**

**Overall dimensions:** Approx. 31m x 10m (310m²)

Required connections: Electricity: 63A/32A/16A CEE connection / 230 V protective contactor

Water supply: Storz  $- C / \frac{3}{4}$ " GEKA

Water disposal: Storz-B

Power consumption: Approx. 12.5 to 20 kW (load-dependent)

### **Material:**

| Vacuum modules            |   | Spaces | SANI service boxes              |        |
|---------------------------|---|--------|---------------------------------|--------|
| Vacuum WC-Explorer:       | 8 | 32     | Vacuum-Box:                     | 1      |
| Vacuum Wash-Explorer:     | 2 | 16     | Freshwater-Box:                 | 1      |
| Vacuum Urinal-Explorer:   | 2 | 20     | Wastewater-Box