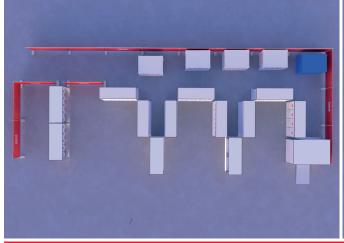

ation**

The SANI Camp 32 V Infield consist of four different modules equipped with 100% vacuum technology. This allows for water savings of around 80%

Telematics remote monitoring records and analyzes the consumption of fresh water and waste water in real time.

We take care of comprehensive planning and the entire process for you. From true-to-scale CAD planning, the precise calculation of electricity and water requirements as well as cleaning and technical service on-site to the dismantling of the

camps – our all-round carefree service for your event.

The SANI Camp 32 V Infield is ideally suited for event areas directly in front of the stage and, like all SANI service camps, can also be implemented self-sufficiently, as required.

Please contact us to discuss your individual event!







# **SANI Camp 32 V Infield**SANI Service-Camps

### **Technical specifications**

**Overall dimensions:** Approx. 31m x 10m (310m²)

Required connections: Electricity: 63A/32A/16A CEE connection / 230 V protective contactor

Water supply: Storz  $- C / \frac{3}{4}$ " GEKA

Water disposal: Storz-B

Power consumption: Approx. 12.5 to 20 kW (load-dependent)

### **Material:**

| Vacuum modules            |   | Spaces | SANI service boxes              |        |
|---------------------------|---|--------|---------------------------------|--------|
| Vacuum WC-Explorer:       | 8 | 32     | Vacuum-Box:                     | 1      |
| Vacuum Wash-Explorer:     | 2 | 16     | Freshwater-Box:                 | 1      |
| Vacuum Urinal-Explorer:   | 2 | 20     | Wastewater-Box