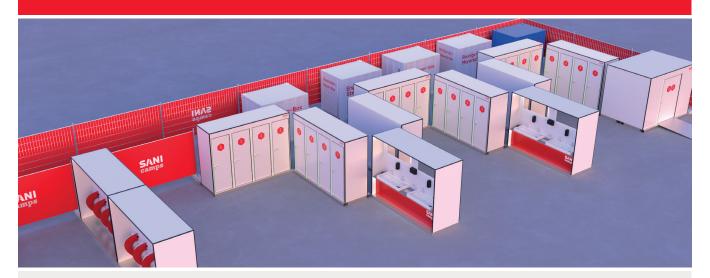

#### **Product information**

The SANI Camp 32 V Infield consist of four different modules equipped with 100% vacuum technology. This allows for water savings of around 80%

Telematics remote monitoring records and analyzes the consumption of fresh water and waste water in real time.

### **Material:**

| Vacuum modules            |   | Spaces | SANI service boxes              |        |
|---------------------------|---|--------|---------------------------------|--------|
| Vacuum WC-Explorer:       | 8 | 32     | Vacuum-Box:                     | 1      |
| Vacuum Wash-Explorer:     | 2 | 16     | Freshwater-Box:                 | 1      |
| Vacuum Urinal-Explorer:   | 2 | 20     | Wastewater-Box                  | 1      |
| Vacuum Handicap-Explorer: | 1 | 1      | Cleaning-/Material-Box:         | 1      |
|                           |   |        | Spare Parts-/Electricity-Box:   | 1      |
|                           |   |        | Site fence (tarpaulin covered): | Option |